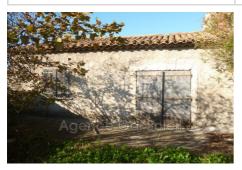

## Vineyard house 7101 Nissan-lez-Enserune

NISSAN LEZ ENSERUNE, Close to the center, atypical house of approximately 150 m² living space on a plot of 330 m². It is composed as follows: At the entrance, an intimate patio of approximately 50 m<sup>2</sup> welcomes you. On the ground floor, a beautiful living room with Languedoc fireplace, a lounge, a separate kitchen, laundry room and toilet. On the 1st floor, a mezzanine serving as a reading room and music corner. On the 2nd floor, 2 bedrooms, a dressing room, a bathroom and toilet. Adjoining this building, although independent, a type 2 apartment with kitchen, bedroom, bathroom and toilet. Finally, a rear plot of approx. 180 m<sup>2</sup> with car access. This property complex needs to be completely renovated, with enormous potential. Rare product on NISSAN!