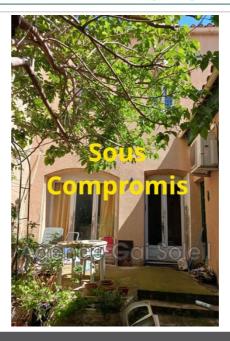

## Vineyard house 7101 Nissan-lez-Enserune

NISSAN LEZ ENSERUNE, Close to the center, atypical house of approximately 150 m² living space on a plot of 330 m². It is composed as follows: At the entrance, an intimate patio of approximately 50 m<sup>2</sup> welcomes you. On the ground floor, a beautiful living room with Languedoc fireplace, a lounge, a separate kitchen, laundry room and toilet. On the 1st floor, a mezzanine serving as a reading room and music corner. On the 2nd floor, 2 bedrooms, a dressing room, a bathroom and toilet. Adjoining this building, although independent, a type 2 apartment with kitchen, bedroom, bathroom and toilet. Finally, a rear plot of approx. 180 m<sup>2</sup> with car access. This property complex needs to be completely renovated, with enormous potential. Rare product on NISSAN!